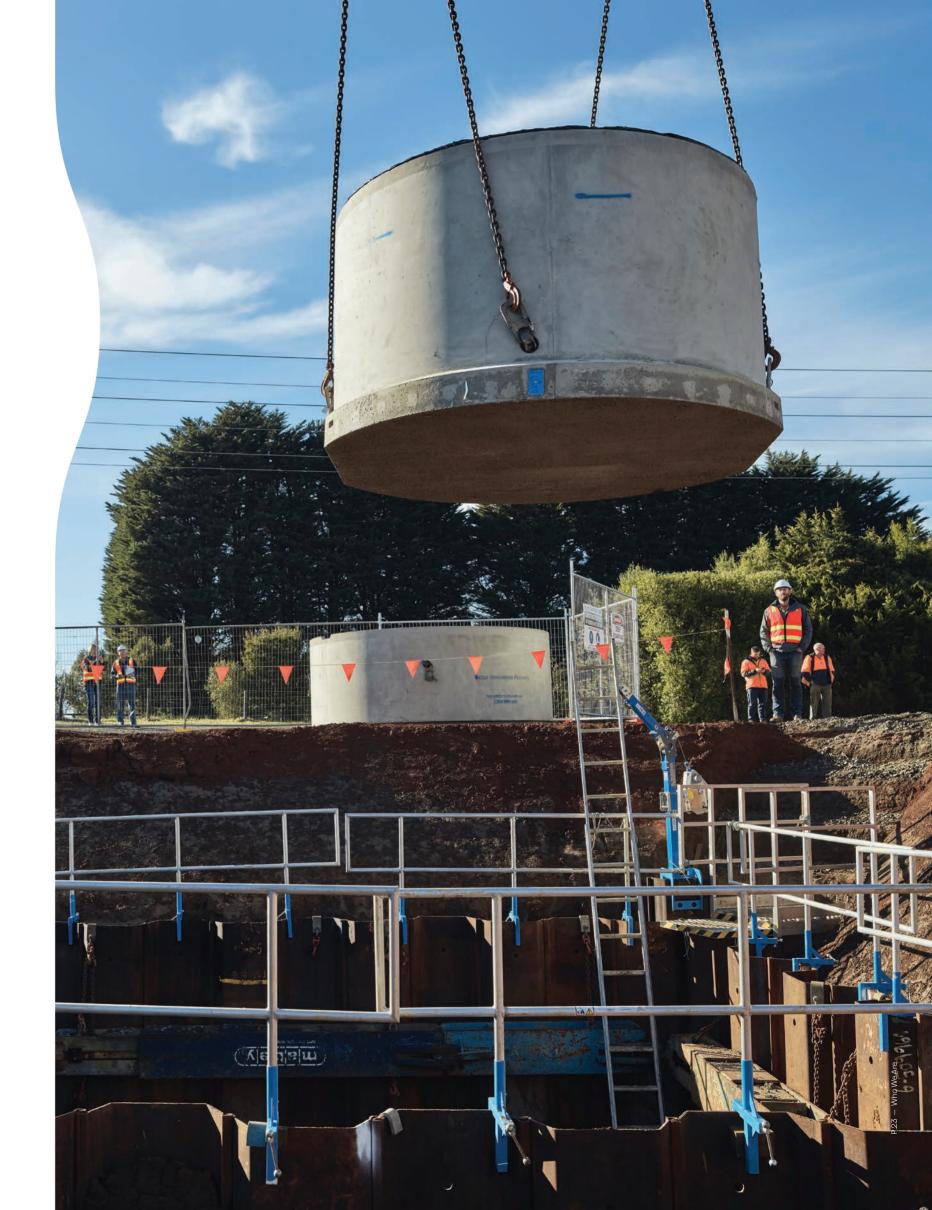

### **CIVIL INSTALLATION**

Our dedicated Lead Field Technician will visit site to ensure the civil components are installed with precision. We will work closely with your site contact to ensure the complete structure is installed with care and to exact specification.

### PRE-ASSEMBLY

Aquatec pre-assemble all relevant mechanical components at our facility under controlled environments to ensure a smooth and uneventful build on-site. This allows for a simple installation with quality assurance.